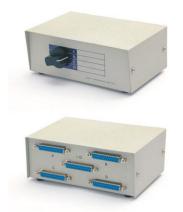

## Manual 4-to-1, 25-pin Switchbox StarTech ID: DS254

StarTech.com's Manual 4-to-1, 25-pin Switchbox lets up to 4 computers share 1 printer or modem or 1 computer share 4 printers. Requiring no power supply, this switchbox is ideal to sit on a user's desktop and allow them to manually switch between active computers. The switchbox supports either parallel or serial signals.

## **Technical Specifications**

- Warranty: Lifetime warranty
- Carton Quantity: 20
- Shipping (Package) Weight: 1.19 lb [0.54 kg]
- Ports: (4) to (1) DB25 Female
- Power Supply: not required

FC

www.StarTech.com 1-800-265-1844